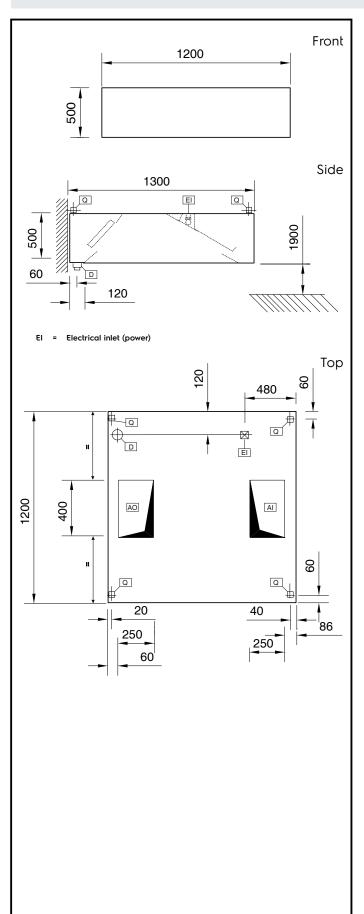

## Ventilation Equipment 304 S\_S Wall Hood+Filter+Lamps 1200x1300mm

| ITEM #  |  |  |
|---------|--|--|
| MODEL # |  |  |
| NAME #  |  |  |
|         |  |  |
| SIS #   |  |  |
| AIA #   |  |  |

640227 (STPF1312)

# Ventilation Equipment 304 S\_S Wall Hood+Filter+Lamps 1200x1300mm

| Electric                                                                                                  |                                       |
|-----------------------------------------------------------------------------------------------------------|---------------------------------------|
| Supply voltage:<br>640227 (STPF1312)<br>Total Watts:                                                      | 220 V/1N ph/50 Hz<br>0.12 kW          |
| Capacity:                                                                                                 |                                       |
| Supply capacity:                                                                                          | 1320 m³/h                             |
| Key Information:                                                                                          |                                       |
| External dimensions, Width:<br>External dimensions, Depth:<br>External dimensions, Height:<br>Net weight: | 1200 mm<br>1300 mm<br>500 mm<br>93 kg |
| Air Emission:                                                                                             |                                       |